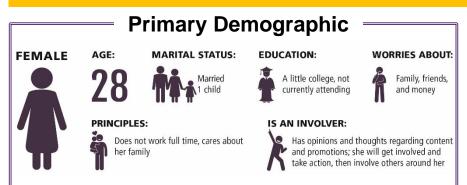

### **General Demographics**

Z103's target demographic is women 18-49. Their purchase decisions are still somewhat influenced by their parents, however, they will develop brand loyalties with products they feel are fresh, popular and new. Additionally, they tend to be less loyal to brands than other demographics. They're involvers and will urge others to engage with brands or products they care about. They're technologically savvy and will include social media interactions as part of their daily lives. Financially, they're more conservative with daily need purchases, and more liberal with lifestyle and entertainment purchases.