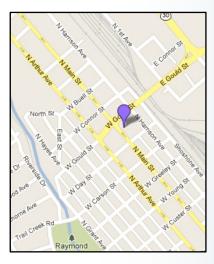

## **Q** LOCATION

Located south of the North Main and Gould Street intersection, across from World's Gym. Also visible on Gould Street.

Latitude: 42.872285 Longitude: -112.463303

Facing: North / Left Hand Read