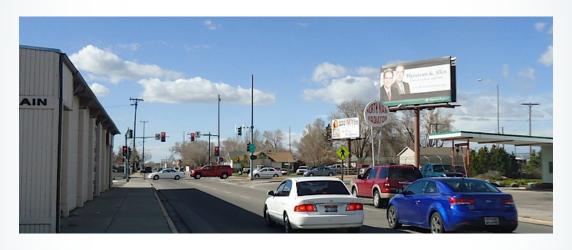

### 1450 North Main, Pocatello, ID

**1002-S** 

Vinyl size: 12' x 24' with 6" pockets

## **Q** LOCATION

Located south of the North Main and Gould Street intersection, across from World's Gym. Also visible on Gould Street.

Latitude: 42.872285 Longitude: -112.463303

Facing: South / Right Hand Read

**Traffic Counts:** 13,564 (07/11/15)