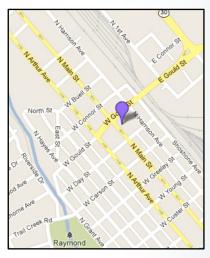

## **Q** LOCATION

Located south of the North Main and Gould Street intersection, across from World's Gym. Also visible on Gould Street.

Latitude: 42.872285 Longitude: -112.463303

Facing: South / Right Hand Read