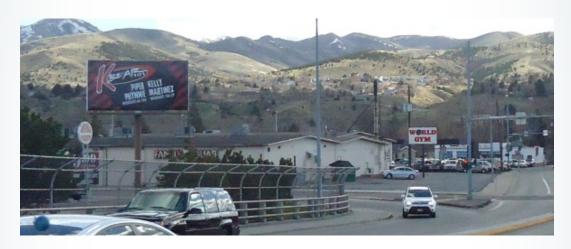

### 1450 North Main, Pocatello, ID

1002-N

Vinyl size: 12' x 24' with 6" pockets

## **Q** LOCATION

Located south of the North Main and Gould Street intersection, across from World's Gym. Also visible on Gould Street.

Latitude: 42.872285 Longitude: -112.463303

Facing: North / Left Hand Read

**Traffic Counts:** 13,564 (07/11/15)