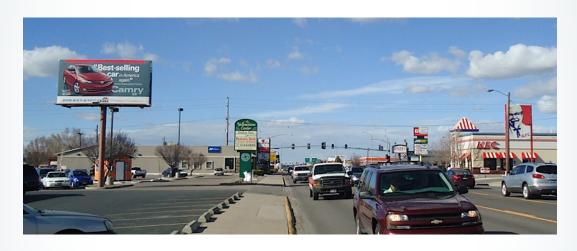

#### 675 Yellowstone, Pocatello, ID

**1003-S** 

Vinyl size: 12' x 24' with 6" pockets

## **Q** LOCATION

North of Hirning GMC, south of Cedar Street.

Latitude: -112.451676 Longitude: 42.886813

Facing: South / Left Hand Read

**Traffic Counts:** 25,640 (08/12/15)