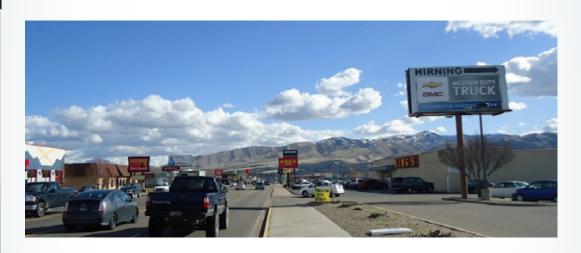

#### 675 Yellowstone, Pocatello, ID

# 1003-N

Vinyl size: 12' x 24' with 6" pockets

## **Q** LOCATION

North of Hirning GMC, south of Cedar Street.

Latitude: -112.451676 Longitude: 42.886813

Facing: North / Right Hand Read

Traffic Counts: 25,951 (08/12/15)