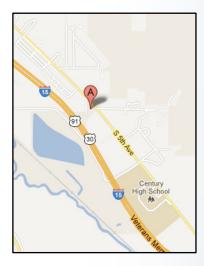

## **Q** LOCATION

Located northwest of Century High School, near Jack's Tire & Oil.

Latitude: 42.816301 Longitude: -112.379854 Facing: North / Right Hand Read Traffic Counts: 4,081 (05/12/15)

# **Q** LOCATION

Located northwest of Century High School, near Jack's Tire & Oil.

| Latitude:       | 42.816301              |
|-----------------|------------------------|
| Longitude:      | -112.379854            |
| Facing:         | South / Left Hand Read |
| Traffic Counts: | 4,081 (05/12/15)       |