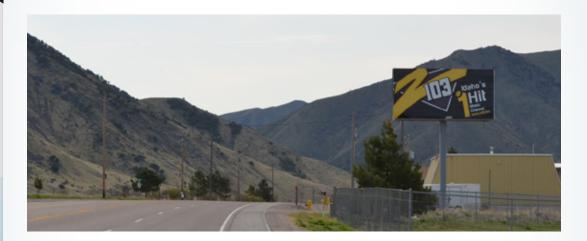

#### 6815 South Fifth, Pocatello, ID

# RIVERBEND OUTDOR 1004-N

Vinyl size: 12' x 24' with 6" pockets

## **Q** LOCATION

Located northwest of Century High School, near Jack's Tire & Oil.

Latitude: 42.816301 Longitude: -112.379854 Facing: North / Right Hand Read Traffic Counts: 4,081 (05/12/15)

## 🕄 INVESTMENT

1-4 Months: \$800 Per Month 5-11 Months: \$600 Per Month 12 Months: \$300 Per Month

Production & Installation: \$500 per vinyl | Design Fee: \$60 an hour (if required)