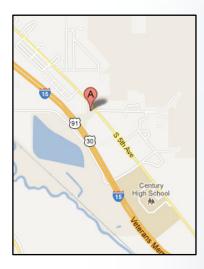

## **Q** LOCATION

Located northwest of Century High School, near Jack's Tire & Oil.

Latitude: 42.816301 Longitude: -112.379854 Facing: North / Right Hand Read Traffic Counts: 4,081 (05/12/15)

# **Q** LOCATION

Located northwest of Century High School, near Jack's Tire & Oil.

| Latitude:       | 42.816301              |
|-----------------|------------------------|
| Longitude:      | -112.379854            |
| Facing:         | South / Left Hand Read |
| Traffic Counts: | 4,081 (05/12/15)       |