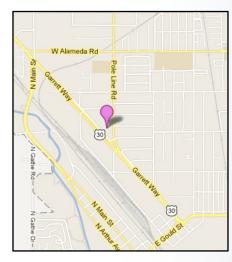

## **Q** LOCATION

Located north of Poleline Road and Garrett Way intersection, south of UPS Customer Center, near Western States Cat.

Latitude: 42.884456 Longitude: -112.467597

Facing: North / Left Hand Read

**Traffic Counts:** 14,269 (05/12/15)