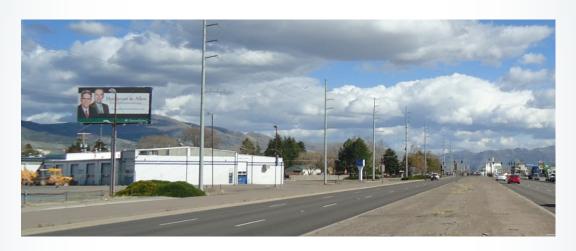

#### 2400 Garrett Way, Pocatello, ID

# 1005-N

Vinyl size: 12' x 24' with 6" pockets

## **Q** LOCATION

Located north of Poleline Road and Garrett Way intersection, south of UPS Customer Center, near Western States Cat.

Latitude: 42.884456 Longitude: -112.467597

Facing: North / Left Hand Read

**Traffic Counts:** 14,269 (05/12/15)