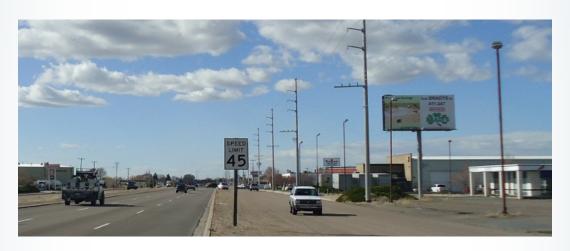

#### 2400 Garrett Way, Pocatello, ID

1005-S

Vinyl size: 12' x 24' with 6" pockets

## **Q** LOCATION

Located north of Poleline Road and Garrett Way intersection, south of UPS Customer Center, near Western States Cat.

Latitude: 42.884456 Longitude: -112.467597

Facing: South / Right Hand Read

Traffic Counts: 6,049 (05/12/15)