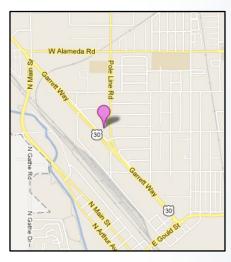

## **Q** LOCATION

Located north of Poleline Road and Garrett Way intersection, south of UPS Customer Center, near Western States Cat.

Latitude: 42.884456 Longitude: -112.467597

Facing: South / Right Hand Read

Traffic Counts: 6,049 (05/12/15)