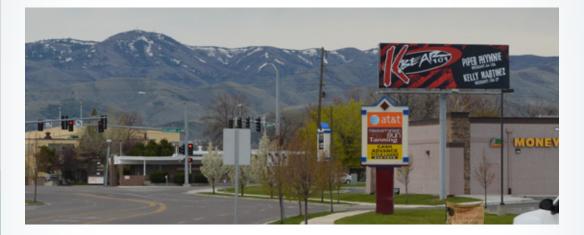

#### **1700 East Hurley Drive, Pocatello, ID**

# RIVERBEND OUTDOR 1006-N

Vinyl size: 10' x 30' with 6" pockets

# **Q** LOCATION

Located north of Quinn Road, west of Dick's Sporting Goods, south of Buffalo Wild Wings, near Staples and Big 5.

Latitude: Longitude: Facing: Traffic Counts: -112.460847 42.906552 North / Right Hand Read 5,905 (05/12/15)