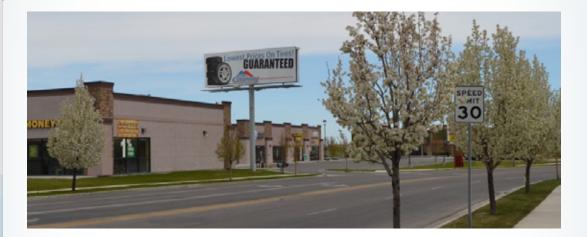

#### **1700 East Hurley Drive, Pocatello, ID**

# RIVERBEND 1006-S

#### Vinyl size: 10' x 30' with 6" pockets

## **Q** LOCATION

Located north of Quinn Road, west of Dick's Sporting Goods, south of Buffalo Wild Wings, near Staples and Big 5.

Latitude: -112.46084 Longitude: 42.906552 Facing: South / Lef Traffic Counts: 5,905 (05/