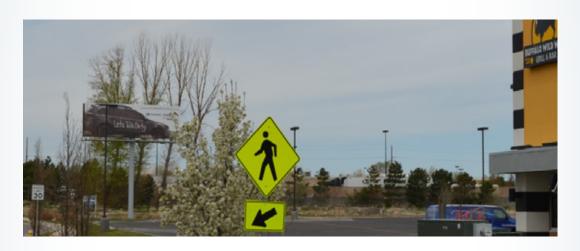

## **Q** LOCATION

Located west of Buffalo Wild Wings, near Dick's Sporting Good, Staples and Big 5. North of Pizza Pie Café.

Latitude: -112.461242 Longitude: 42.908005

Facing: East / Right Hand Read

**Traffic Counts:** 2,594 (05/12/15)