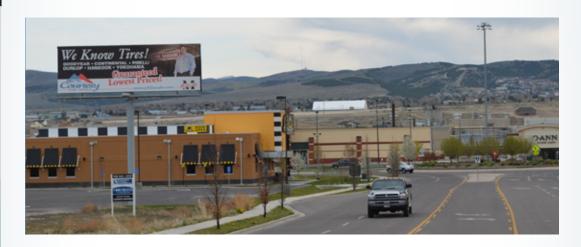

## **Q** LOCATION

Located west of Buffalo Wild Wings, near Dick's Sporting Good, Staples and Big 5. North of Pizza Pie Café.

Latitude: -112.461242 Longitude: 42.908005

Facing: West / Left Hand Read

**Traffic Counts:** 2,594 (05/12/15)