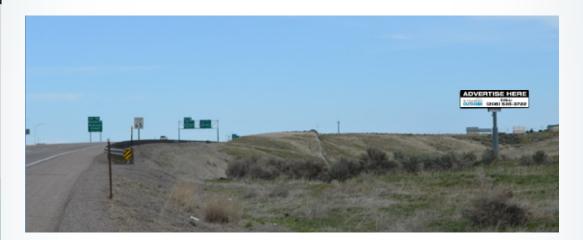

#### Interstate 15, Pocatello, ID

# RIVERBEND OUTDOR 1008-S

10' x 40' Digital Board

## **Q** LOCATION

Located I-15 east side between Exit 71 (Pocatello Creek Road) and Exit 72 (Twin Falls).

Latitude:42.9038Longitude:-112.437Facing:South / ITraffic Counts:32,072 (Rotation:1 of 6 in

42.903891 -112.437174 South / Right Hand Read 32,072 (2012 Avg. Daily) 1 of 6 impressions