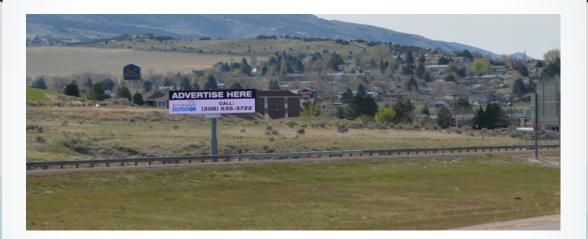

#### Interstate 15, Pocatello, ID

# RIVERBEND OUTDOR 1008-N

10' x 40' Digital Board

### **Q** LOCATION

Located I-15 east side between Exit 71 (Pocatello Creek Road) and Exit 72 (Twin Falls).

Latitude:42Longitude:-11Facing:NoTraffic Counts:32Rotation:1 or

42.903891 -112.437174 North / Left Hand Read 32,072 (2012 Avg. Daily) 1 of 6 impressions