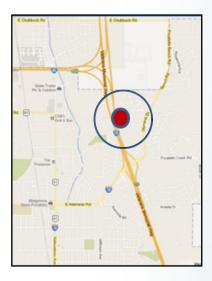

### **Q** LOCATION

Located I-15 east side between Exit 71 (Pocatello Creek Road) and Exit 72 (Twin Falls).

Latitude:42Longitude:-11Facing:NoTraffic Counts:32Rotation:1 or

42.903891 -112.437174 North / Left Hand Read 32,072 (2012 Avg. Daily) 1 of 6 impressions