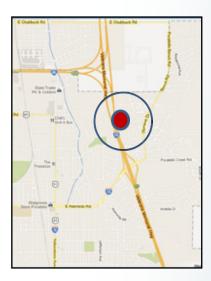

## **Q** LOCATION

Located I-15 east side between Exit 71 (Pocatello Creek Road) and Exit 72 (Twin Falls).

Latitude:42.9038Longitude:-112.437Facing:South / ITraffic Counts:32,072 (Rotation:1 of 6 in

42.903891 -112.437174 South / Right Hand Read 32,072 (2012 Avg. Daily) 1 of 6 impressions