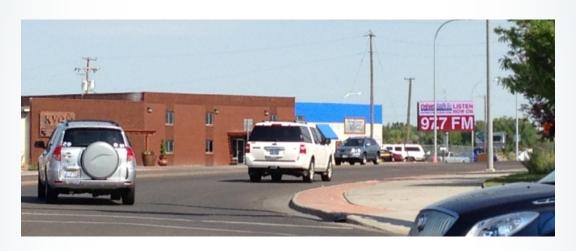

### **Q** LOCATION

Located on south side of Pancheri, west of I-15 bridge, near Taylor Crossing and Snake River Landing.

Latitude: 43.488465 Longitude: -112.052842

Facing: East / Left Hand Read
Traffic Counts: 13,950 (2009 Avg. Daily)

### **Q** LOCATION

Located on south side of Pancheri, west of I-15 bridge, near Taylor Crossing and Snake River Landing.

Latitude: 43.488465 Longitude: -112.052842

Facing: West / Right Hand Read
Traffic Counts: 13,950 (2009 Avg. Daily)